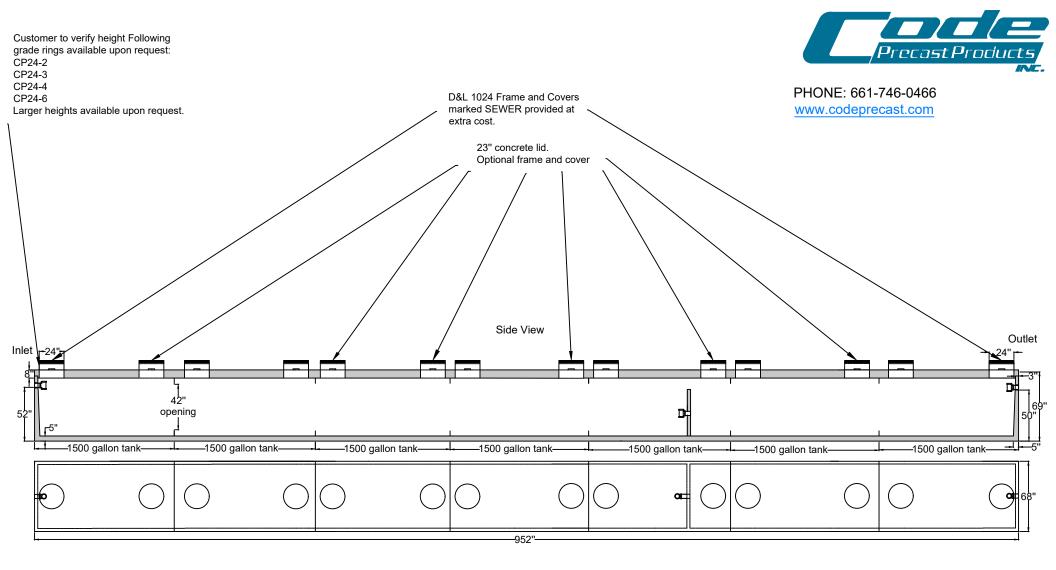

Top View (covers removed)

## MODEL NUMBER: 10500GST-T WEIGHT: 126,000lbs

\* for more information, please contact Code Precast. Design subject to change.

## NOTES:

- 1. Conforms to IAPMO standard Z1000-2013.
- 2. Polypok Pipe seals used for inlet and outlet penetrations.
- 3. Tank is H2O Rated.
- 4. 6' of maximum Earth Cover.
- 5. Provide bedding of 3/8" rock min of 4" thick for tank or redwood stringers laid long-ways for tank to sit on.
- 6. Excavation requirements to be minimum of 18" all around tank to allow for repairs if needed.
- 7. All measurements are in inches.
- 8. Trelleborg pipe seals provided at 42" opening. Please see attached document.