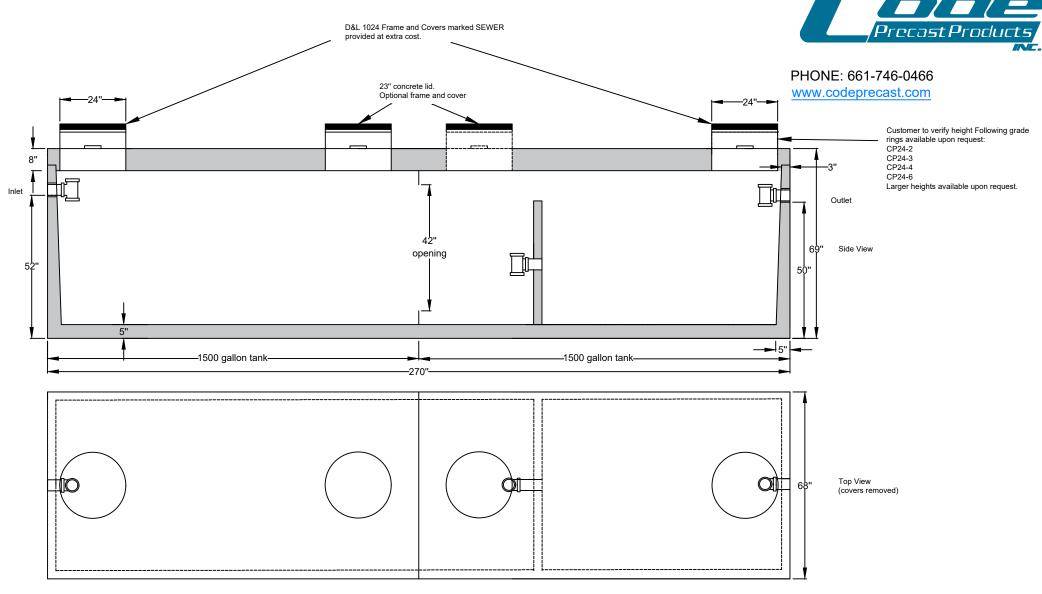

## MODEL NUMBER: 3000GST-T

WEIGHT: 36,000lbs

\* for more information, please contact Code Precast. Design subject to change.

## NOTES:

- 1. Conforms to IAPMO standard Z1000-2013.
- 2. Polypok Pipe seals used for inlet and outlet penetrations.
- 3. Tank is H2O Rated.
- 4. 6' of maximum Earth Cover.
- 5. Provide bedding of 3/8" rock min of 4" thick for tank or redwood stringers laid long—ways for tank to sit on.
- 6. Excavation requirements to be minimum of 18" all around tank to allow for repairs if needed.
- 7. All measurements are in inches.
- 8. Trelleborg pipe seals provided at 42" opening. Please see attached document.