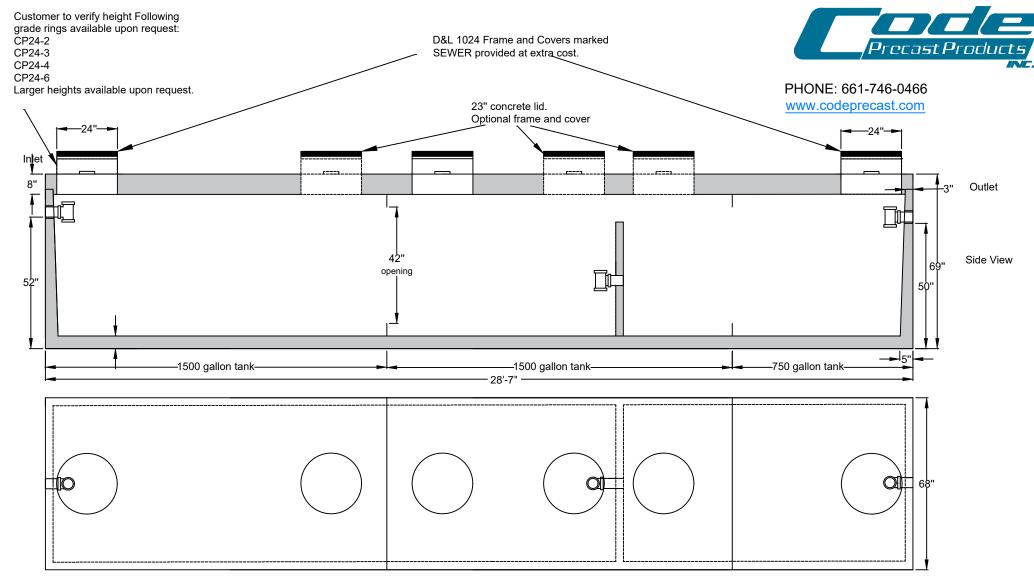

Top View (covers removed)

## NOTES:

- 1. Conforms to IAPMO standard Z1000-2013.
- 2. Polypok Pipe seals used for inlet and outlet penetrations.
- 3. Tank is H2O Rated.
- 4. 6' of maximum Earth Cover.
- 5. Provide bedding of 3/8" rock min of 4" thick for tank or redwood stringers laid long—ways for tank to sit on.

  6. Excavation requirements to be minimum of 18" all around tank
- to allow for repairs if needed.
- 7. All measurements are in inches.
- 8. Trelleborg pipe seals provided at 42" opening. Please see attached document.

MODEL NUMBER: 3750GST-T WEIGHT: 47,000lbs

<sup>\*</sup> for more information, please contact Code Precast. Design subject to change.