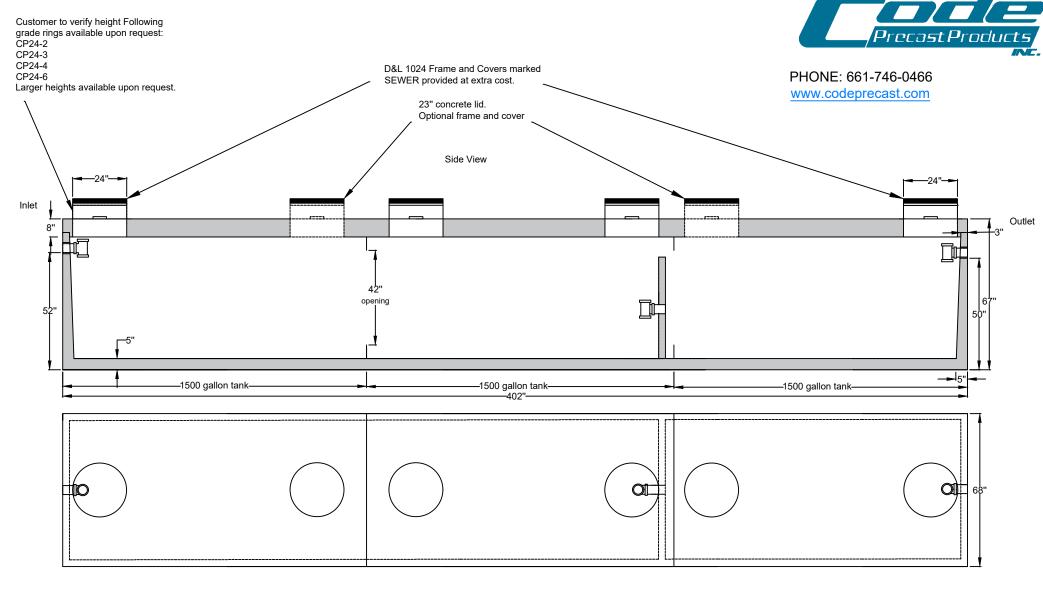

## NOTES:

- 1. Conforms to IAPMO standard Z1000-2013.
- 2. Polypok Pipe seals used for inlet and outlet penetrations.
- 3. Tank is H2O Rated.
- 4. 6' of maximum Earth Cover.
- 5. Provide bedding of 3/8" rock min of 4" thick for tank or redwood stringers laid long-ways for tank to sit on.
- 6. Excavation requirements to be minimum of 18" all around tank to allow for repairs if needed.
- 7. All measurements are in inches.
- 8. Trelleborg pipe seals provided at 42" opening. Please see attached document.

## MODEL NUMBER: 4500GST-T WEIGHT: 54,000lbs

<sup>\*</sup> for more information, please contact Code Precast. Design subject to change.