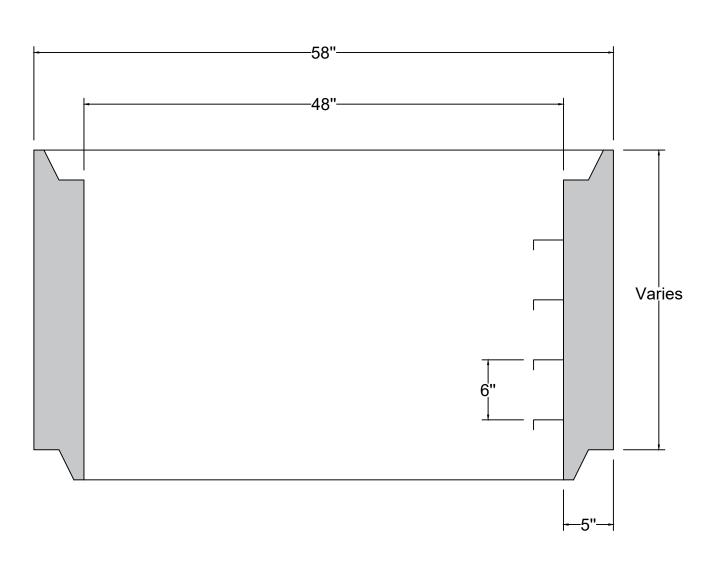

## Manhole Shaft Sizes

| Model No. | Height | Weight  |
|-----------|--------|---------|
| 1200SMHS  | 12"    | 1000lbs |
| 2400SMHS  | 24''   | 2400lbs |
| 3600SMHS  | 36''   | 3600lbs |
| 4800SMHS  | 48''   | 4800lbs |

## MODEL NUMBER: Varies

WEIGHT: Varies

## NOTES:

- 1. Conforms to ASTM C478.
- 2. Concrete Strength: 4000 PSI@ 28 days.3. Lane International lift pins
- 3. Lane International lift pins used. See attached document.
- 4. Galvanized lifting anchors embedded. See attached document.
- 6. Polypropylene steps available. Installed by customer.