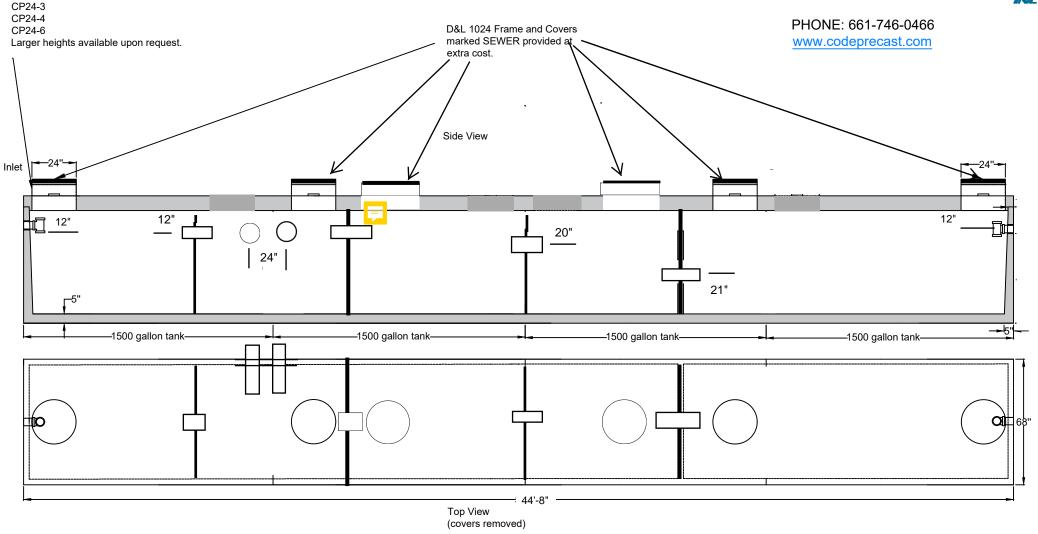

Customer to verify height Following grade rings available upon request:

## NOTES:

- 1. Conforms to IAPMO standard Z1000-2013.
- 2. Polypok Pipe seals used for inlet and outlet penetrations.
- 3. Tank is H2O Rated.
- 4. 6' of maximum Earth Cover.
- 5. Provide bedding of 3/8" rock min of 4" thick for tank or redwood stringers laid long—ways for tank to sit on.
- 6. Excavation requirements to be minimum of 18" all around tank to allow for repairs if needed.
- 7. All measurements are in inches.
- 8. Trelleborg pipe seals provided at 42" opening. Please see attached document.