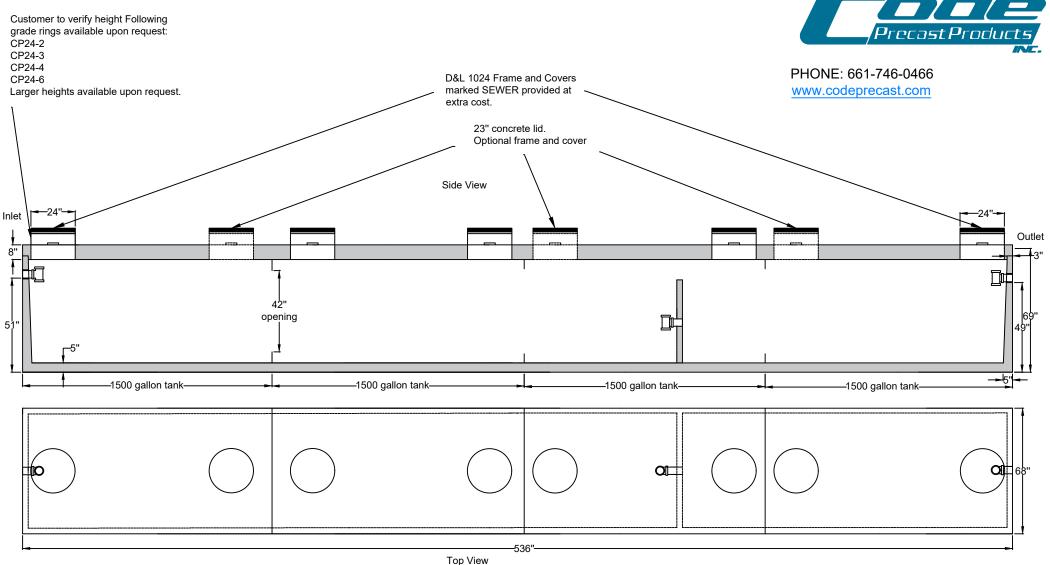

## MODEL NUMBER: 6000GST-T WEIGHT: 72,000lbs

\* for more information, please contact Code Precast. Design subject to change.

## NOTES:

- 1. Conforms to IAPMO standard Z1000-2013.
- 2. Polypok Pipe seals used for inlet and outlet penetrations.
- 3. Tank is H2O Rated.
- 4. 6' of maximum Earth Cover.
- 5. Provide bedding of 3/8" rock min of 4" thick for tank or redwood stringers laid long-ways for tank to sit on.
- 6. Excavation requirements to be minimum of 18" all around tank to allow for repairs if needed.
- 7. All measurements are in inches.
- 8. Trelleborg pipe seals provided at 42" opening. Please see attached document.