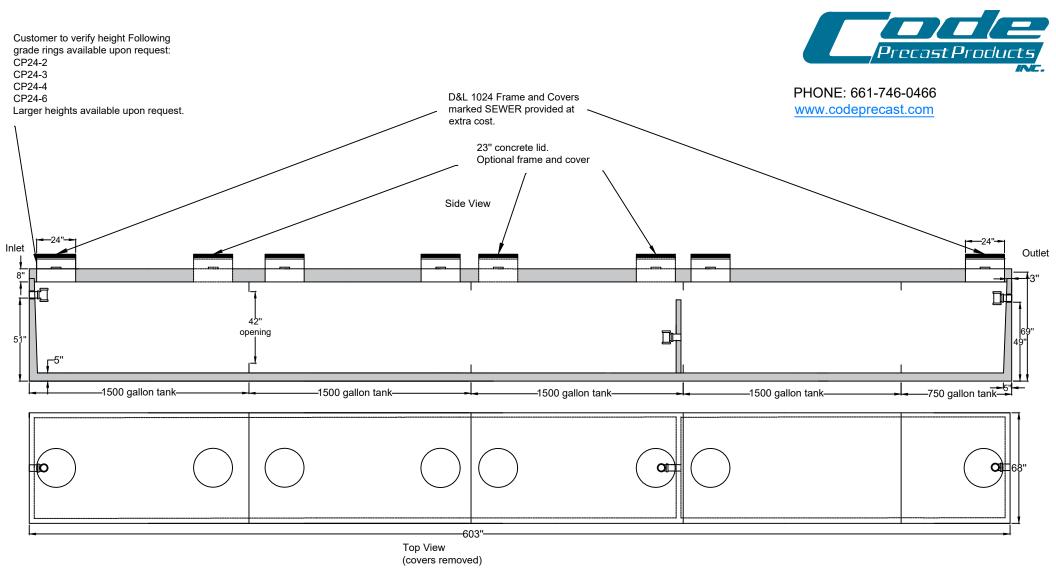

## NOTES:

- 1. Conforms to IAPMO standard Z1000-2013.
- 2. Polypok Pipe seals used for inlet and outlet penetrations.
- 3. Tank is H2O Rated.
- 4. 6' of maximum Earth Cover.
- 5. Provide bedding of 3/8" rock min of 4" thick for tank or redwood stringers laid long—ways for tank to sit on.
- 6. Excavation requirements to be minimum of 18" all around tank to allow for repairs if needed.
- 7. All measurements are in inches.
- 8. Trelleborg pipe seals provided at 42" opening. Please see attached document.

MODEL NUMBER: 6750GST-T WEIGHT: 83,000lbs

<sup>\*</sup> for more information, please contact Code Precast. Design subject to change.