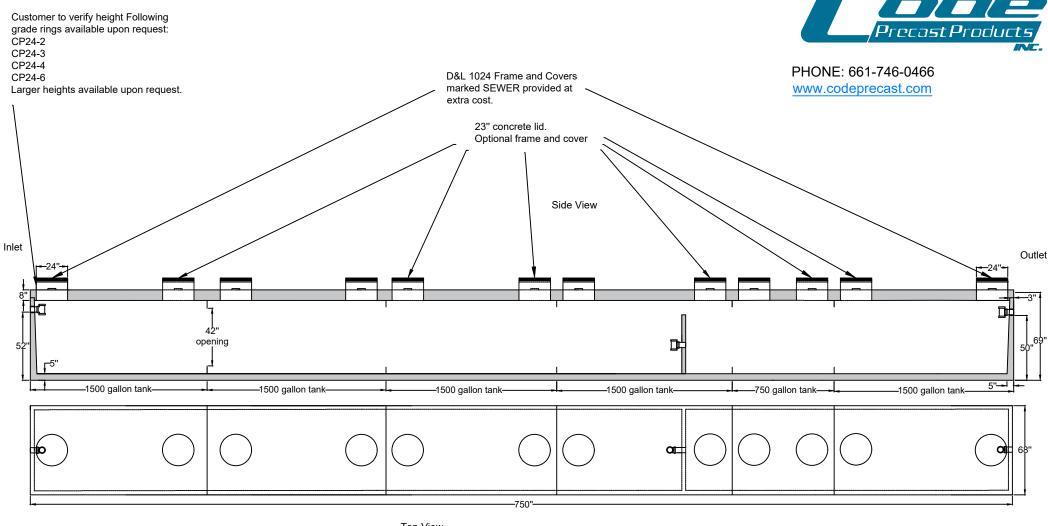

Top View (covers removed)

MODEL NUMBER: 8250GST-T WEIGHT: 101,000lbs

\* for more information, please contact Code Precast. Design subject to change.