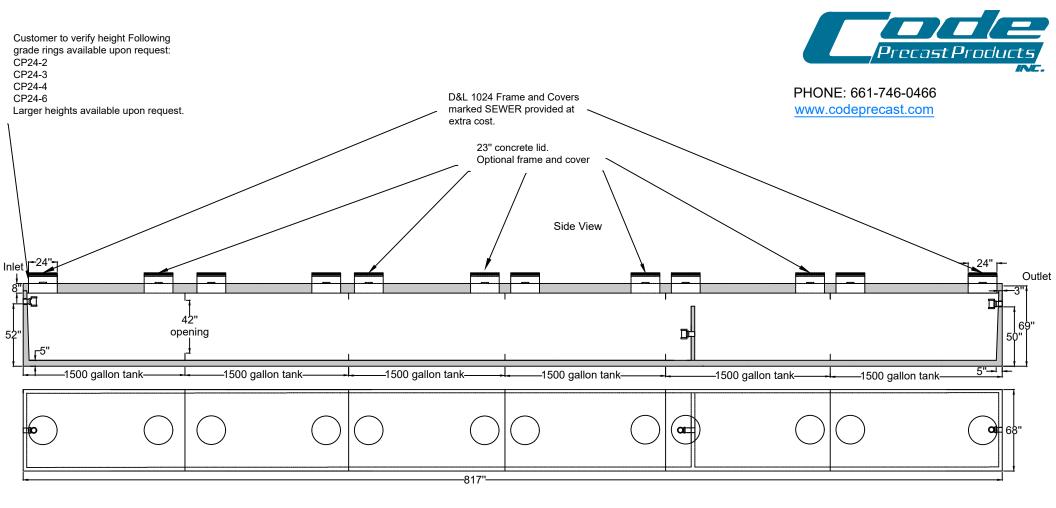

Top View (covers removed)

## NOTES:

- 1. Conforms to IAPMO standard Z1000-2013.
- 2. Polypok Pipe seals used for inlet and outlet penetrations.
- 3. Tank is H2O Rated.
- 4. 6' of maximum Earth Cover.
- 5. Provide bedding of 3/8" rock min of 4" thick for tank or redwood stringers laid long—ways for tank to sit on.
- 6. Excavation requirements to be minimum of 18" all around tank to allow for repairs if needed.
- 7. All measurements are in inches.
- 8. Trelleborg pipe seals provided at 42" opening. Please see attached document.

- MODEL NUMBER: 9000GST-T WEIGHT: 108,000lbs
- \* for more information, please contact Code Precast. Design subject to change.