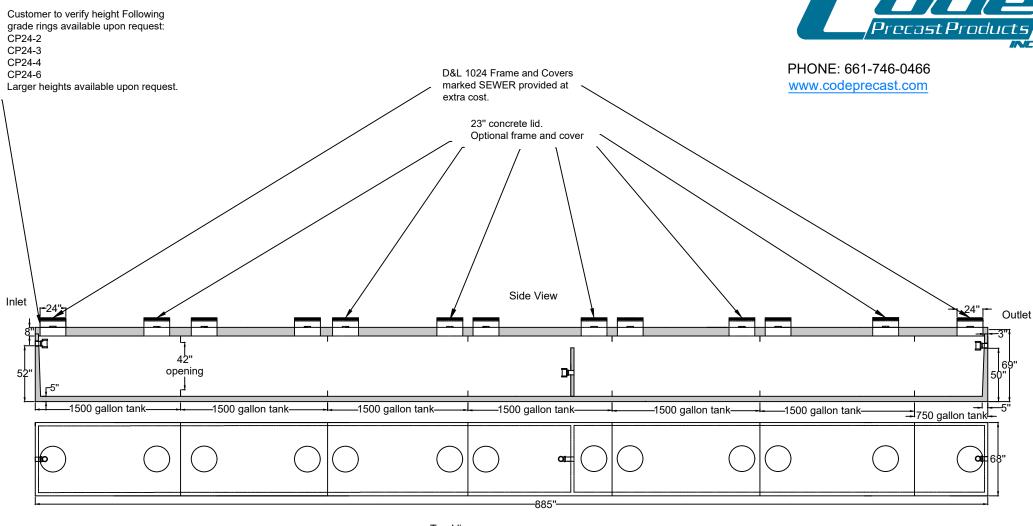

Top View (covers removed)

## NOTES:

- 1. Conforms to IAPMO standard Z1000-2013.
- 2. Polypok Pipe seals used for inlet and outlet penetrations.
- 3. Tank is H2O Rated.
- 4. 6' of maximum Earth Cover.
- 5. Provide bedding of 3/8" rock min of 4" thick for tank or redwood stringers laid long—ways for tank to sit on.
- 6. Excavation requirements to be minimum of 18" all around tank to allow for repairs if needed.
- 7. All measurements are in inches.
- 8. Trelleborg pipe seals provided at 42" opening. Please see attached document.

## MODEL NUMBER: 9750GST-T WEIGHT: 119,000lbs

<sup>\*</sup> for more information, please contact Code Precast. Design subject to change.